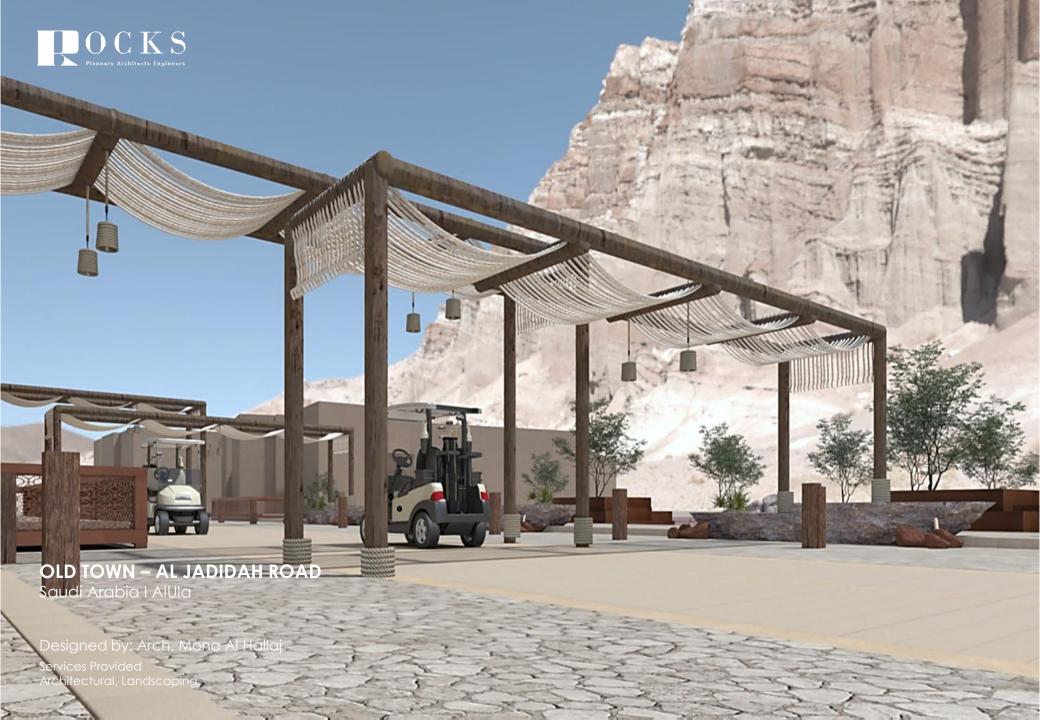

# 06 Our Projects

Cultural Modernism In Architecture

OFFICES COMPLEX Saudi Arabia

Designed by: Arch. Mona Al Hallaj

Services Provided Architectural, Landscaping

Services Provided Architectural, Landscaping

Designed by: Arch. Mona Al Hallaj

Services Provided Architectural, Landscaping