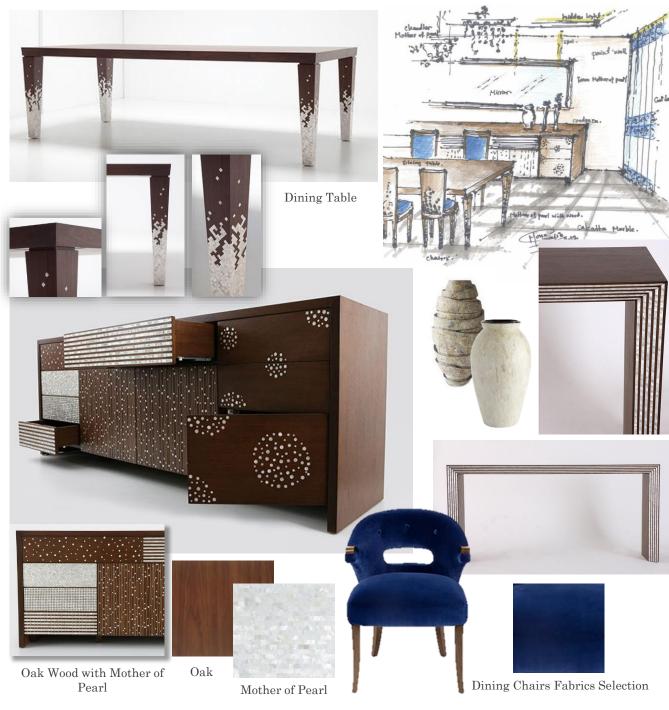

## **PRIVATE VILLA** Saudi Arabia I Riyadh

Designed by: Arch. Mona Al Hallaj Services Provided

Architectural Design & Interior Design

Historical Plants

Organic & Natural Inspiration

Designed by: Arch. Mona Al Hallaj

#### **PRIVATE VILLA**

Saudi Arabia I Riyadh

Furniture Basement Floor

Furniture Ground Floor

### **PRIVATE VILLA** Saudi Arabia I Riyadh

## **PRIVATE VILLA**

Saudi Arabia I Riyadh