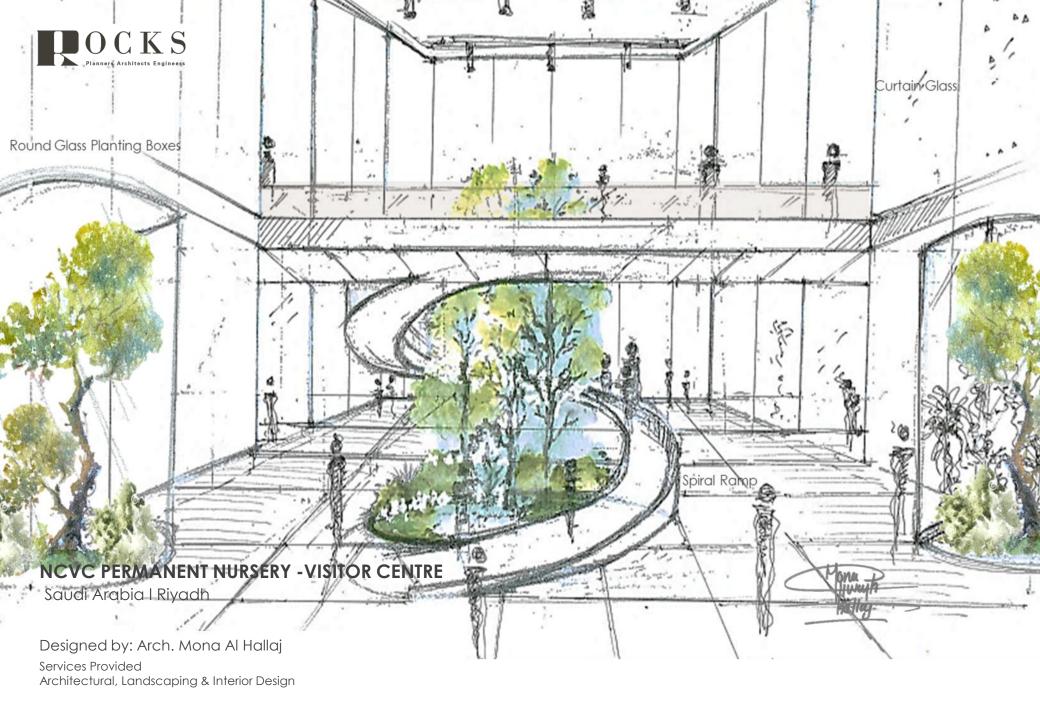

# 06 Our Projects

Cultural Modernism In Architecture

OFFICES COMPLEX Saudi Arabia

Designed by: Arch. Mona Al Hallaj

Services Provided Architectural, Landscaping

## OFFICES COMPLEX Saudi Arabia

Designed by: Arch. Mona Al Hallaj