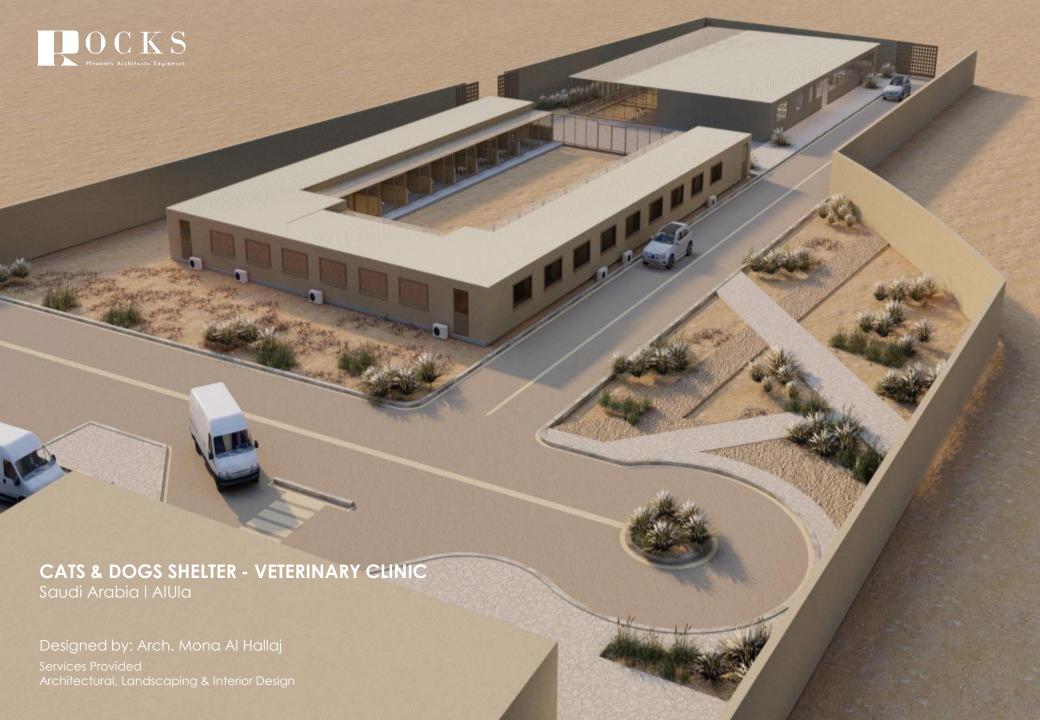

# 06 Our Projects

Cultural Modernism In Architecture

OFFICES COMPLEX Saudi Arabia

Designed by: Arch. Mona Al Hallaj

Services Provided Architectural, Landscaping

## OFFICES COMPLEX Saudi Arabia

Designed by: Arch. Mona Al Hallaj