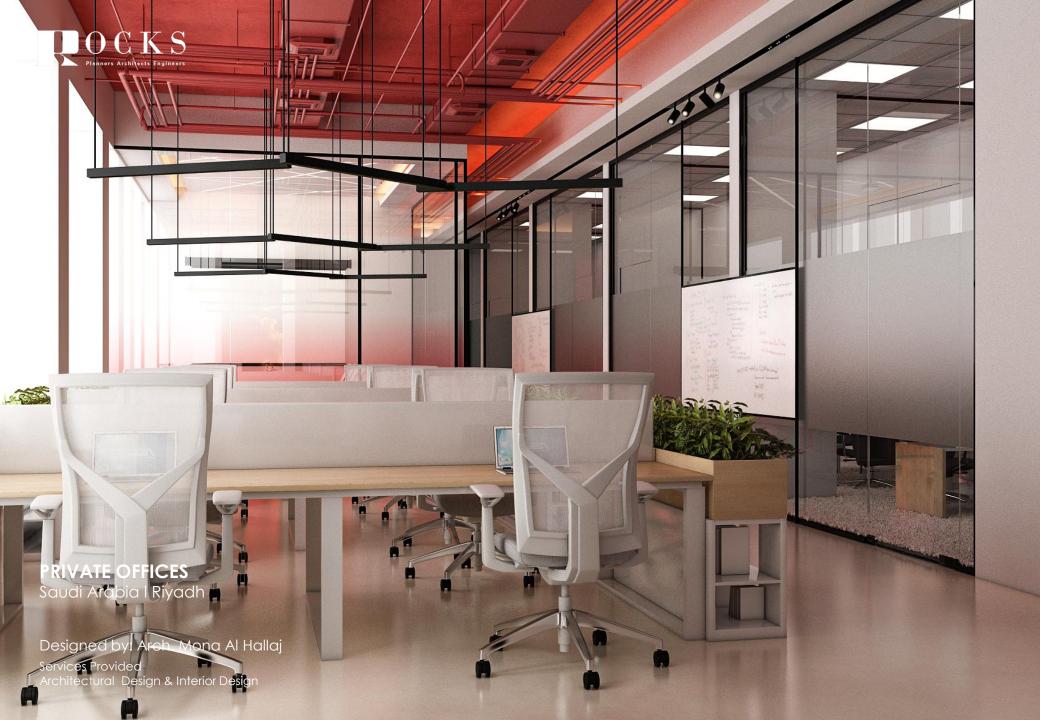

## **VIP LUXURY OFFICE** Saudi Arabia I Riyadh

Designed by: Arch. Mona Al Hallaj Services Provided Architectural Design & Interior Design

**HEADQUARTER TAWKELAT OFFICES** 

Saudi Arabia I Riyadh

Designed by: Arch. Mona Al Hallaj

Services Provided Architectural Design & Interior Design