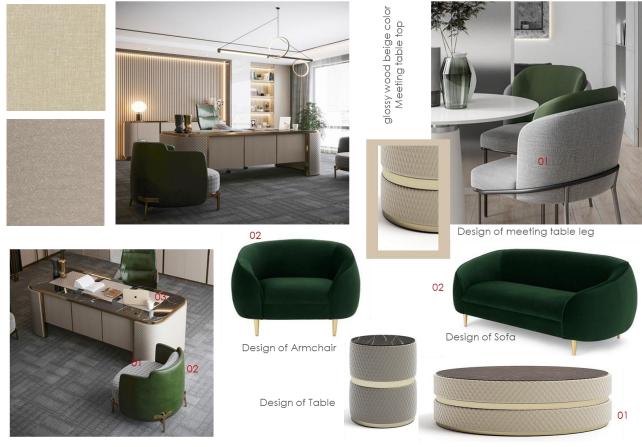

## **VIP LUXURY OFFICE** Saudi Arabia I Riyadh

Designed by: Arch. Mona Al Hallaj Services Provided Architectural Design & Interior Design

**HEADQUARTER TAWKELAT OFFICES** 

Saudi Arabia I Riyadh

Designed by: Arch. Mona Al Hallaj

Services Provided Architectural Design & Interior Design

#### **PRIVATE VILLA**

Saudi Arabia I Riyadh

Furniture Basement Floor

Furniture Ground Floor