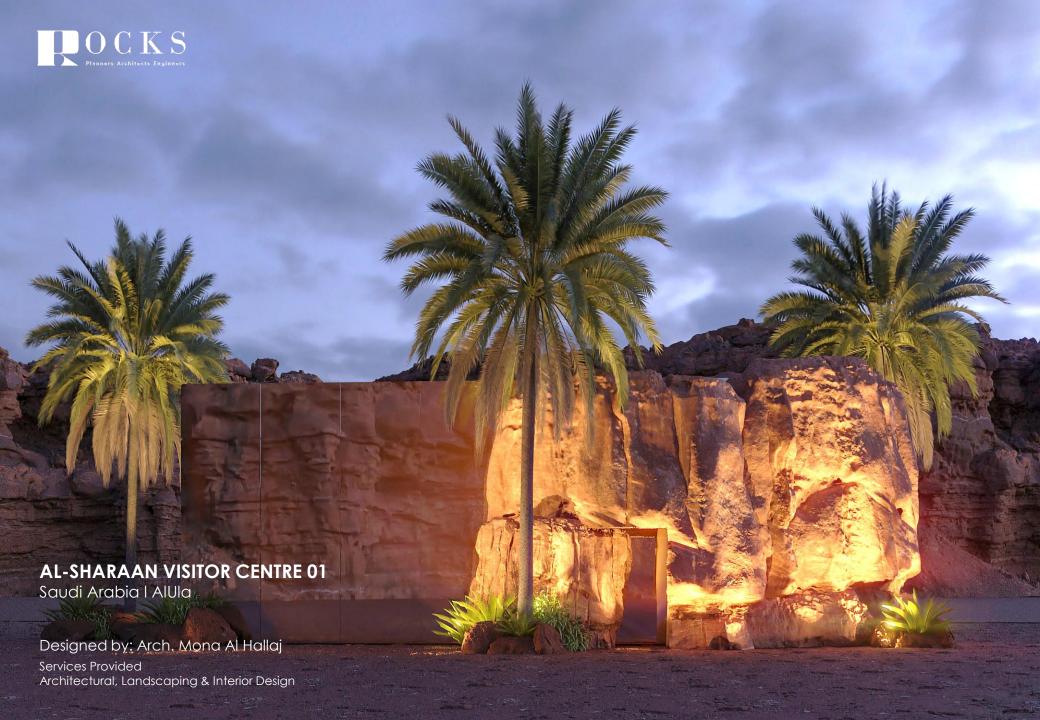

# 06 Our Projects

Cultural Modernism In Architecture

OFFICES COMPLEX Saudi Arabia

Designed by: Arch. Mona Al Hallaj

Services Provided Architectural, Landscaping

## OFFICES COMPLEX Saudi Arabia

Designed by: Arch. Mona Al Hallaj