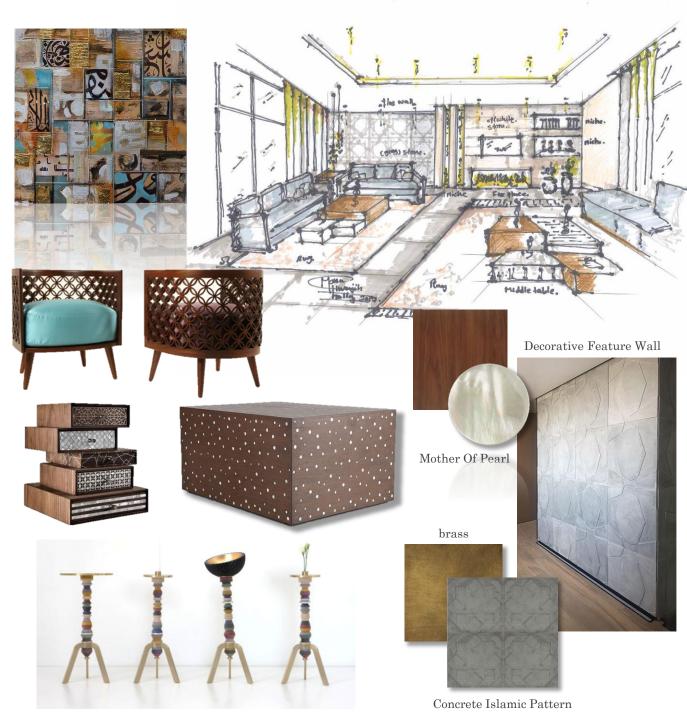

## **PRIVATE VILLA** Saudi Arabia I Riyadh

Designed by: Arch. Mona Al Hallaj Services Provided

Architectural Design & Interior Design

Historical Plants

Organic & Natural Inspiration

Designed by: Arch. Mona Al Hallaj

#### **PRIVATE VILLA**

Saudi Arabia I Riyadh

Furniture Basement Floor

Furniture Ground Floor

### **PRIVATE VILLA** Saudi Arabia I Riyadh

## **PRIVATE VILLA**

Saudi Arabia I Riyadh