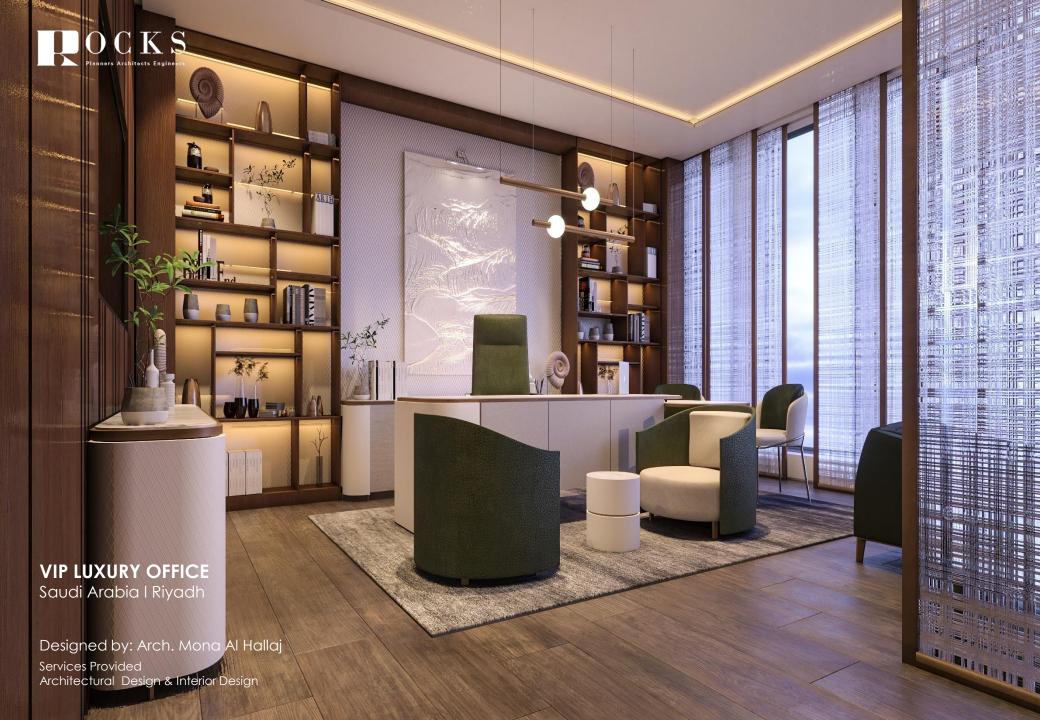

## **VIP LUXURY OFFICE** Saudi Arabia I Riyadh

Designed by: Arch. Mona Al Hallaj Services Provided Architectural Design & Interior Design

**HEADQUARTER TAWKELAT OFFICES** 

Saudi Arabia I Riyadh

Designed by: Arch. Mona Al Hallaj