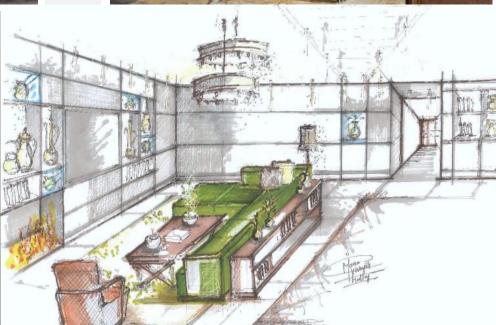

## **PRIVATE VILLA** Saudi Arabia I Riyadh

Designed by: Arch. Mona Al Hallaj Services Provided

Architectural Design & Interior Design

Historical Plants

Organic & Natural Inspiration

Designed by: Arch. Mona Al Hallaj

#### **PRIVATE VILLA**

Saudi Arabia I Riyadh

Furniture Basement Floor

Furniture Ground Floor