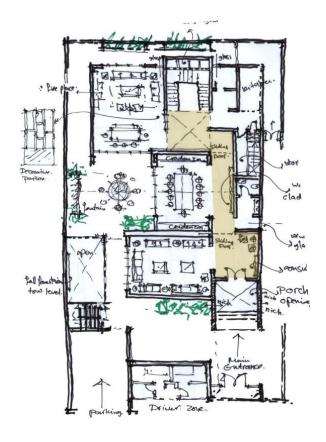

## **PRIVATE VILLA** Saudi Arabia I Riyadh

Designed by: Arch. Mona Al Hallaj Services Provided

Architectural Design & Interior Design

Historical Plants

Organic & Natural Inspiration

Designed by: Arch. Mona Al Hallaj

#### **PRIVATE VILLA**

Saudi Arabia I Riyadh

Furniture Basement Floor

Furniture Ground Floor

### **PRIVATE VILLA** Saudi Arabia I Riyadh