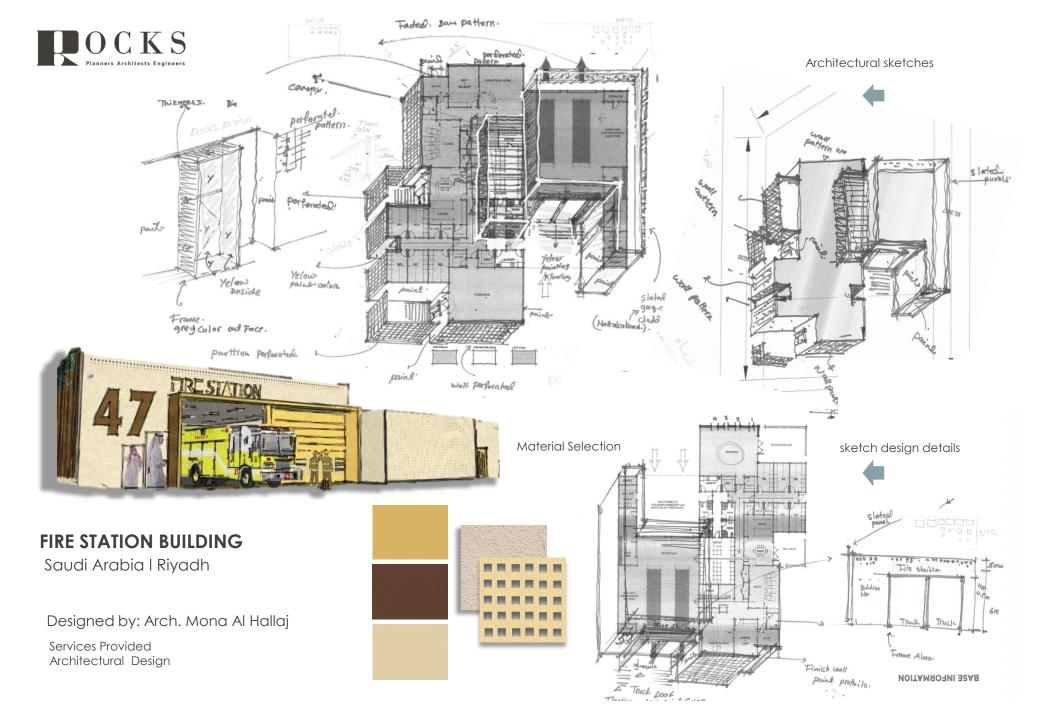

# 06 Our Projects

Cultural Modernism In Architecture

OFFICES COMPLEX Saudi Arabia

Designed by: Arch. Mona Al Hallaj

Services Provided Architectural, Landscaping