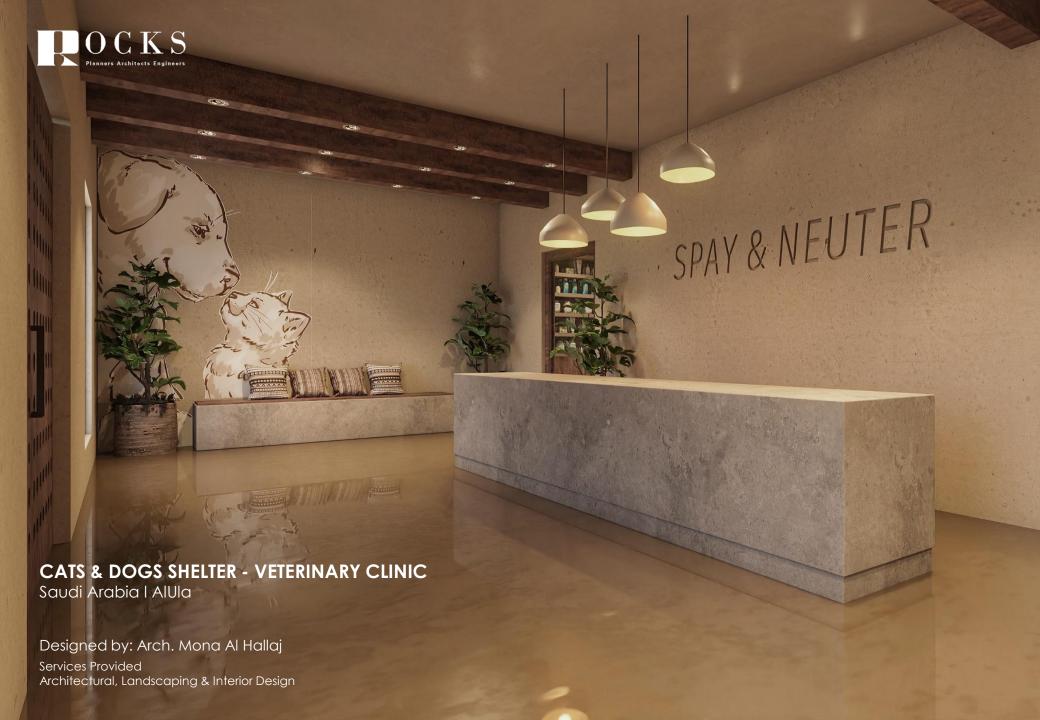

# 06 Our Projects

Cultural Modernism In Architecture

OFFICES COMPLEX Saudi Arabia

Designed by: Arch. Mona Al Hallaj

Services Provided Architectural, Landscaping