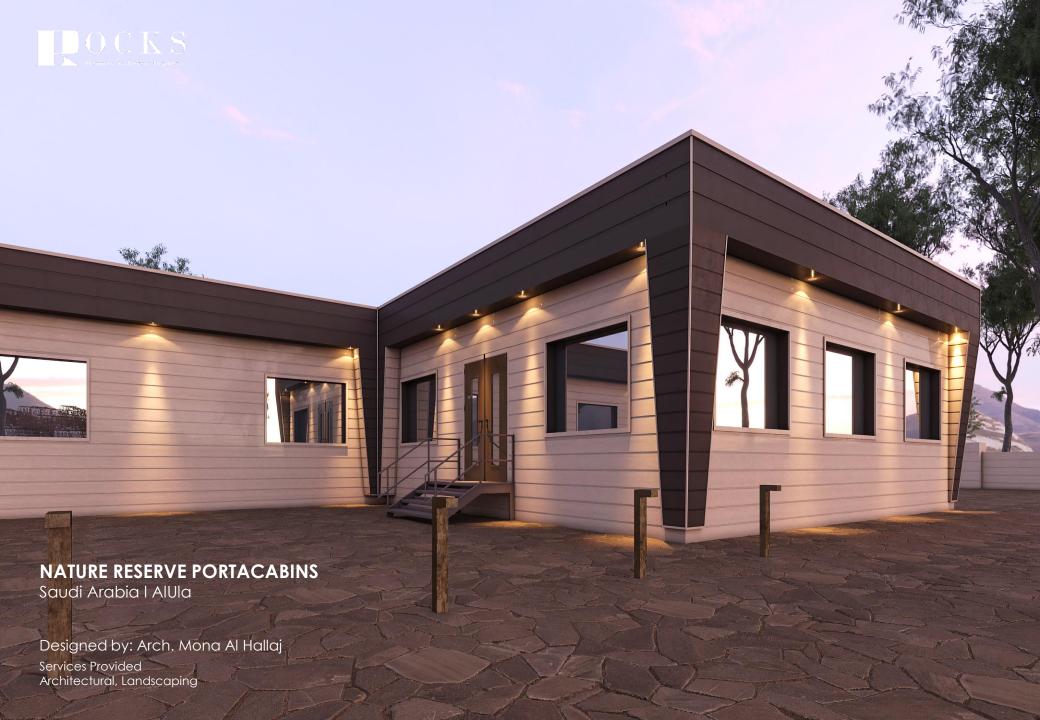

# 06 Our Projects

Cultural Modernism In Architecture

OFFICES COMPLEX Saudi Arabia

Designed by: Arch. Mona Al Hallaj

Services Provided Architectural, Landscaping

## OFFICES COMPLEX Saudi Arabia

Designed by: Arch. Mona Al Hallaj