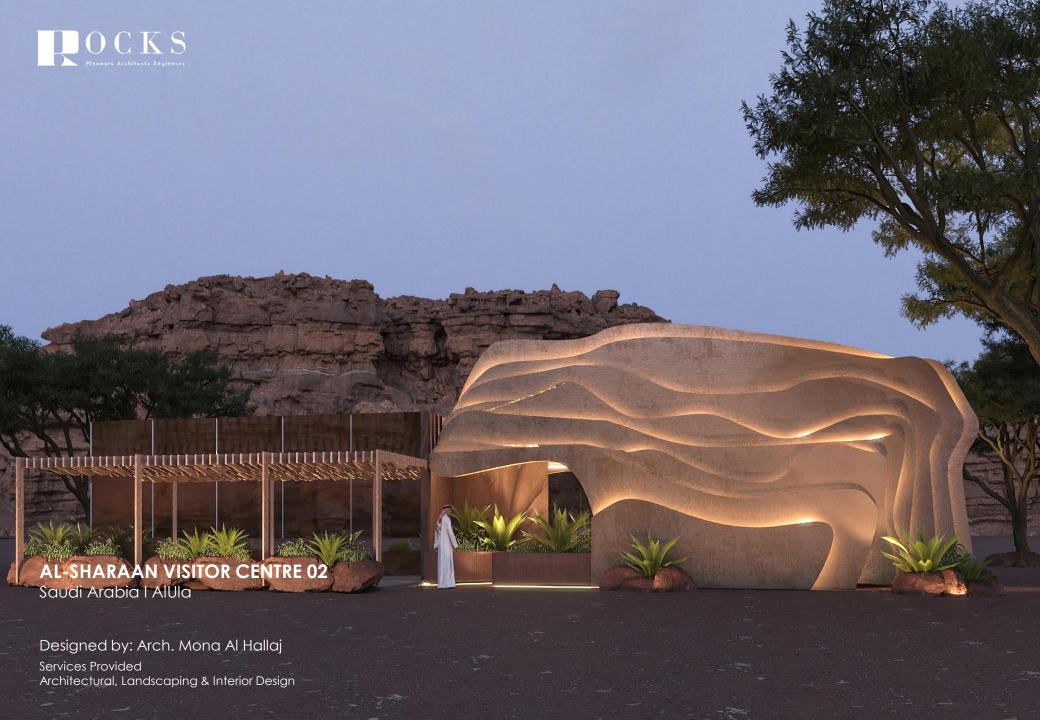

# 06 Our Projects

Cultural Modernism In Architecture

OFFICES COMPLEX Saudi Arabia

Designed by: Arch. Mona Al Hallaj

Services Provided Architectural, Landscaping