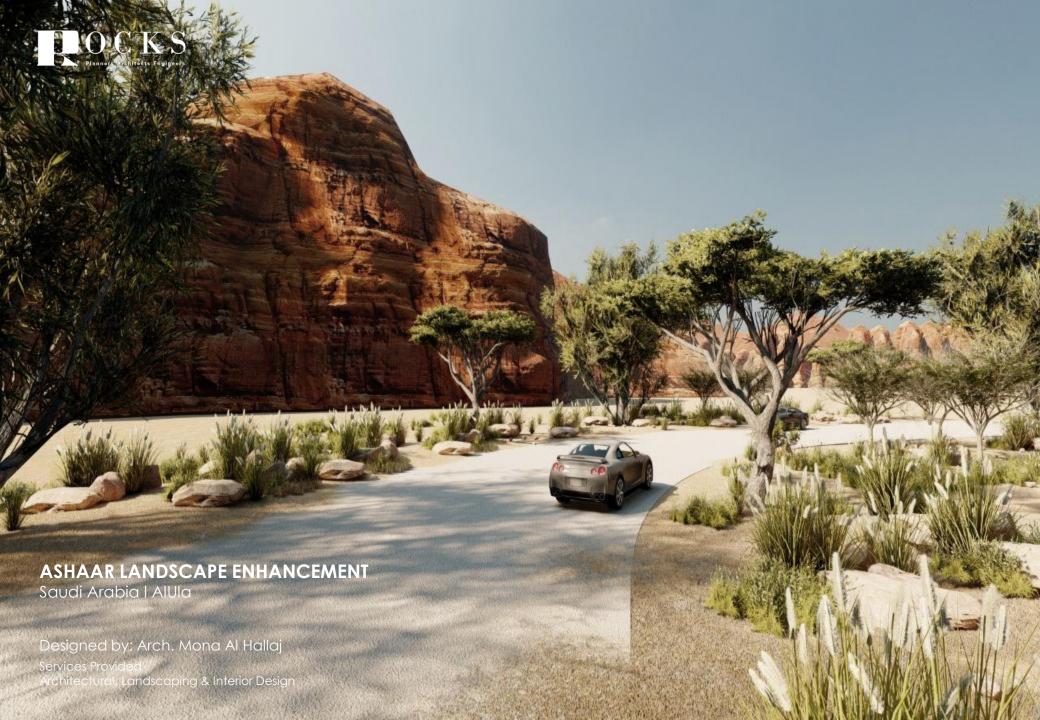

# 06 Our Projects

Cultural Modernism In Architecture

OFFICES COMPLEX Saudi Arabia

Designed by: Arch. Mona Al Hallaj

Services Provided Architectural, Landscaping