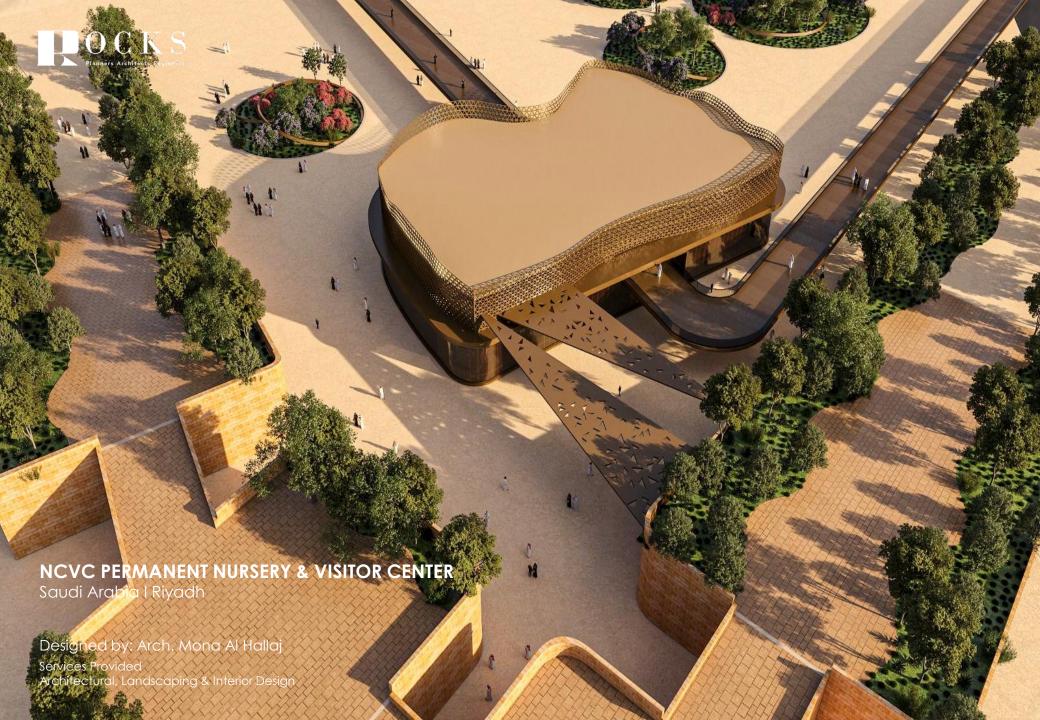

# 06 Our Projects

Cultural Modernism In Architecture

OFFICES COMPLEX Saudi Arabia

Designed by: Arch. Mona Al Hallaj

Services Provided Architectural, Landscaping