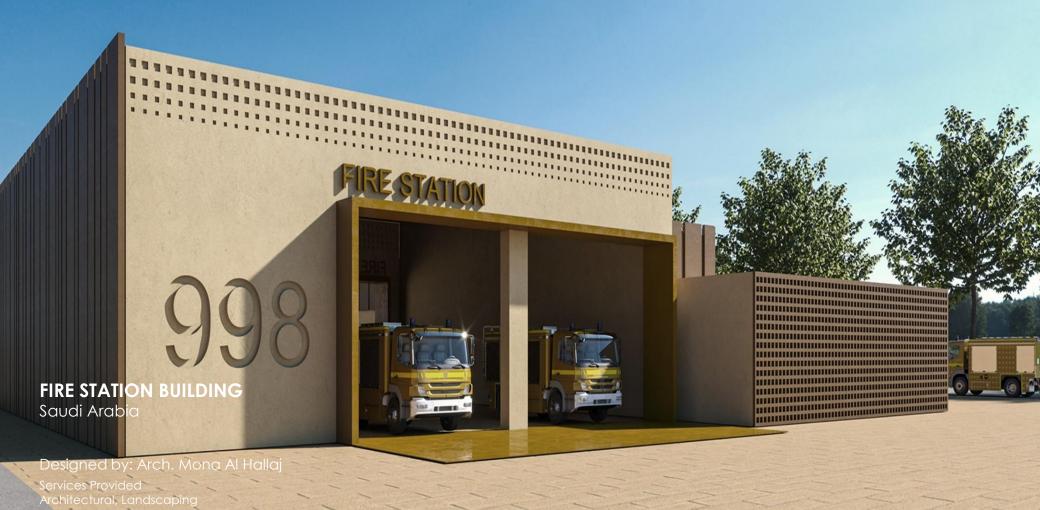

# 06 Our Projects

Cultural Modernism In Architecture

OFFICES COMPLEX Saudi Arabia

Designed by: Arch. Mona Al Hallaj

Services Provided Architectural, Landscaping