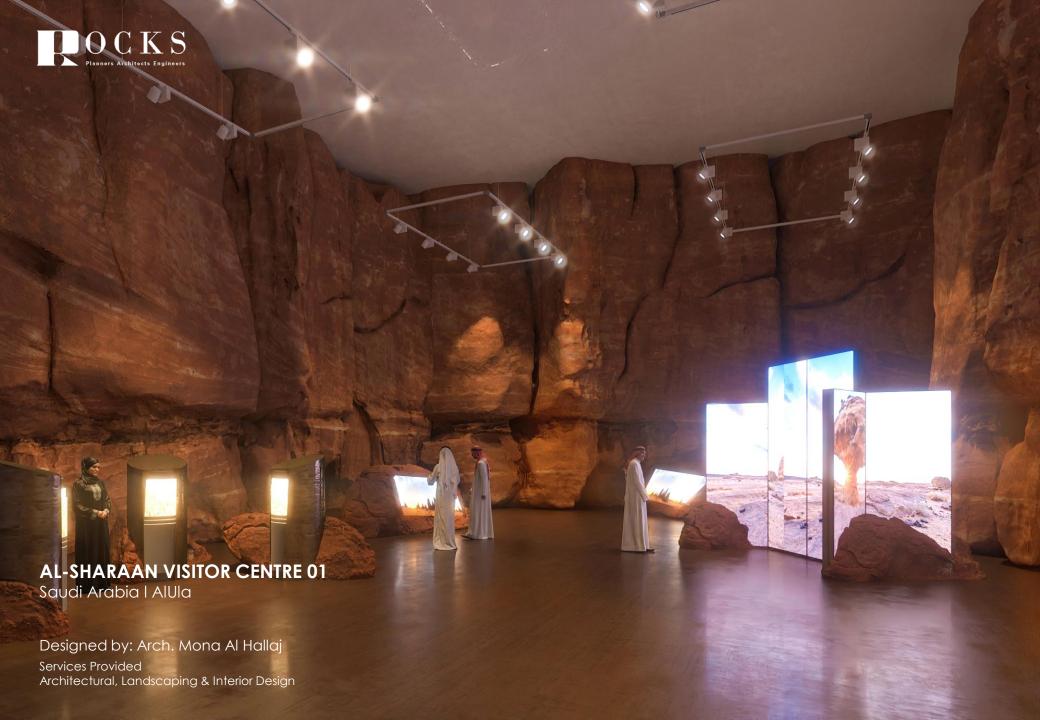

# 06 Our Projects

Cultural Modernism In Architecture

OFFICES COMPLEX Saudi Arabia

Designed by: Arch. Mona Al Hallaj

Services Provided Architectural, Landscaping

## OFFICES COMPLEX Saudi Arabia

Designed by: Arch. Mona Al Hallaj