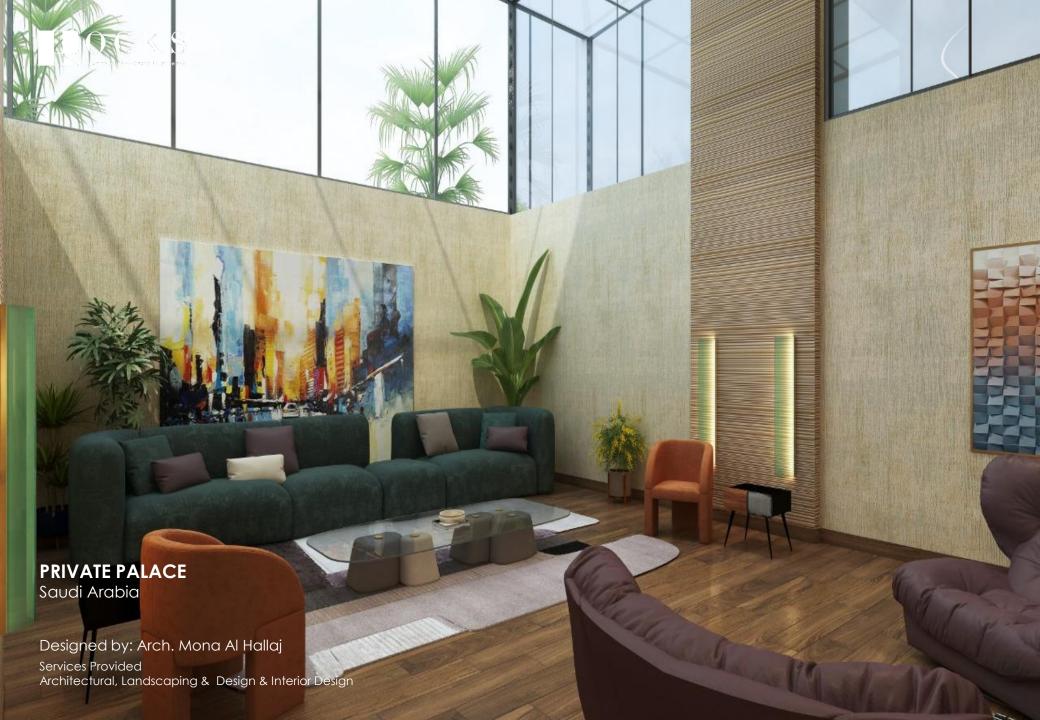

# 06 Our Projects

Cultural Modernism In Architecture

OFFICES COMPLEX Saudi Arabia

Designed by: Arch. Mona Al Hallaj

Services Provided Architectural, Landscaping

## OFFICES COMPLEX Saudi Arabia

Designed by: Arch. Mona Al Hallaj