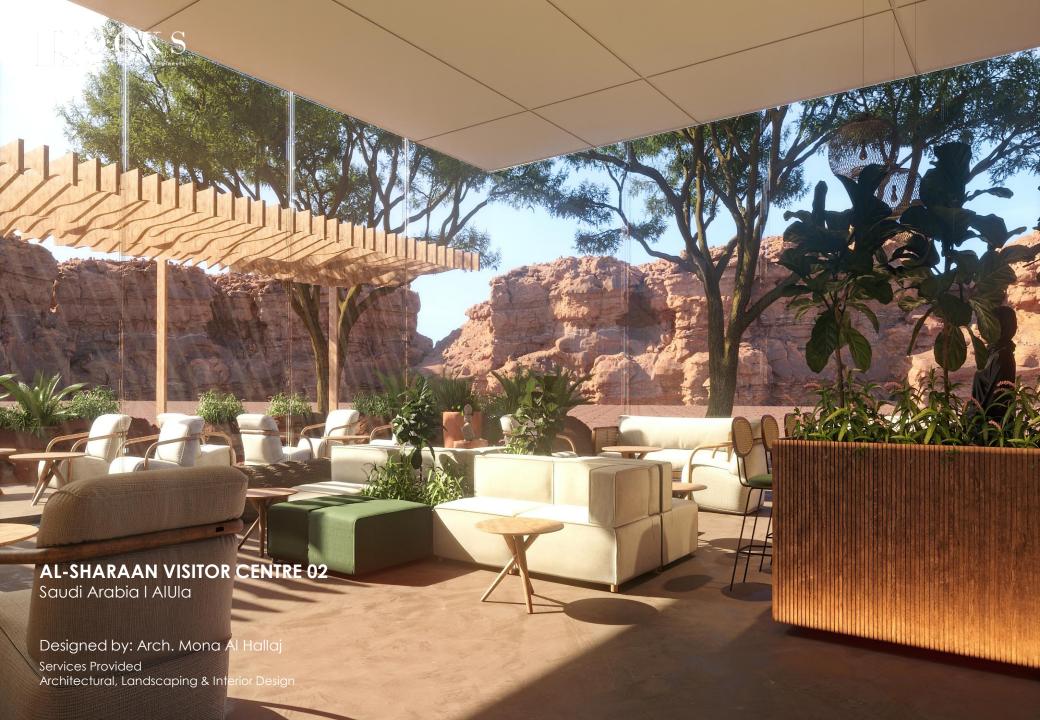

# 06 Our Projects

Cultural Modernism In Architecture

OFFICES COMPLEX Saudi Arabia

Designed by: Arch. Mona Al Hallaj

Services Provided Architectural, Landscaping