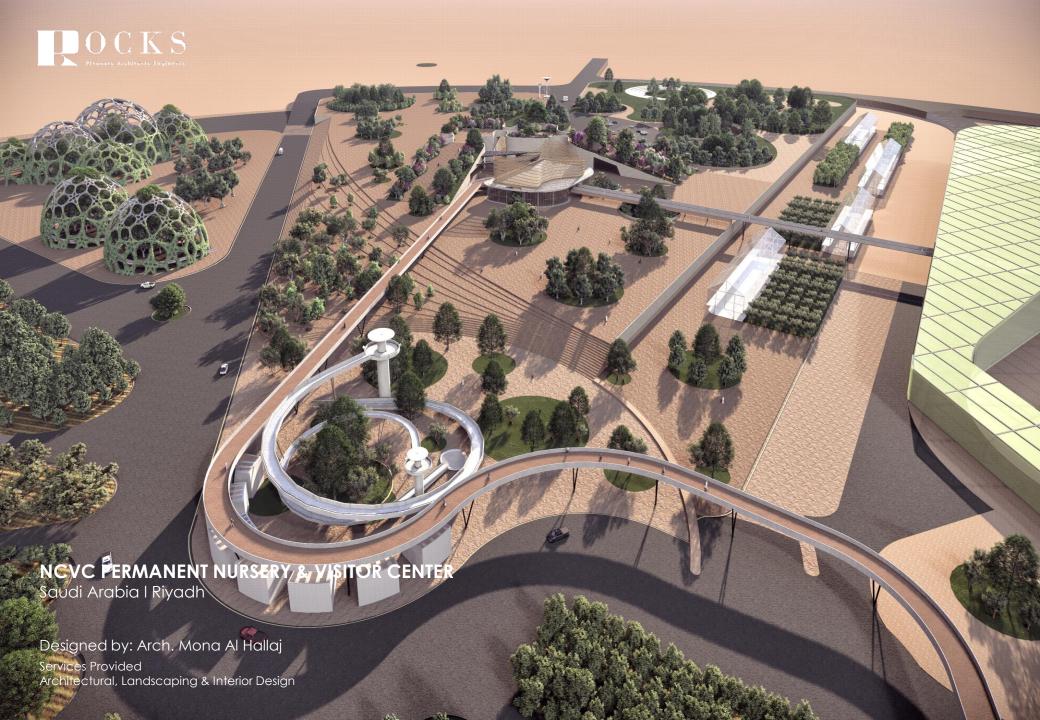

# 06 Our Projects

Cultural Modernism In Architecture

OFFICES COMPLEX Saudi Arabia

Designed by: Arch. Mona Al Hallaj

Services Provided Architectural, Landscaping