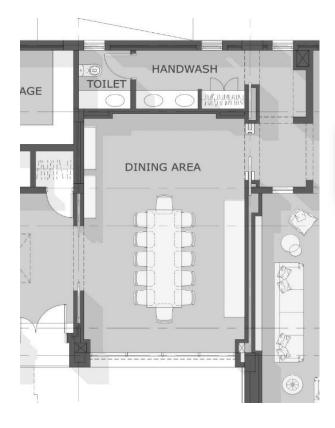

## **PRIVATE VILLA** Saudi Arabia I Riyadh

Designed by: Arch. Mona Al Hallaj Services Provided

Architectural Design & Interior Design

Historical Plants

Organic & Natural Inspiration

Designed by: Arch. Mona Al Hallaj

#### **PRIVATE VILLA**

Saudi Arabia I Riyadh

Furniture Basement Floor

Furniture Ground Floor

### **PRIVATE VILLA** Saudi Arabia I Riyadh

## **PRIVATE VILLA**

Saudi Arabia I Riyadh