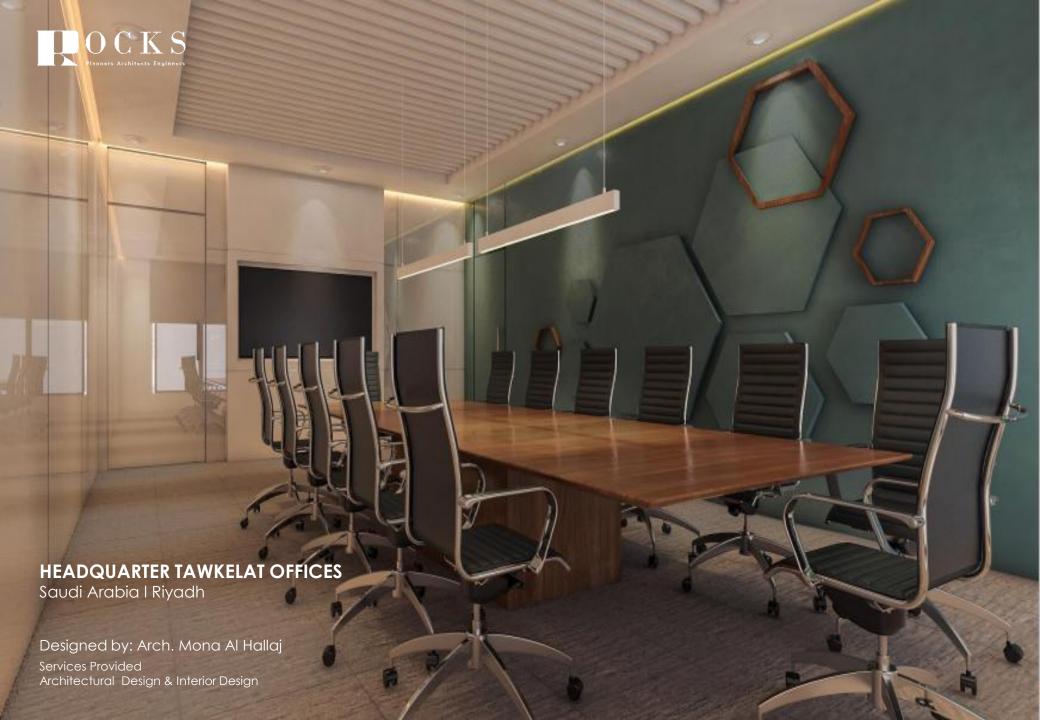

## **VIP LUXURY OFFICE** Saudi Arabia I Riyadh

Designed by: Arch. Mona Al Hallaj Services Provided Architectural Design & Interior Design

**HEADQUARTER TAWKELAT OFFICES** 

Saudi Arabia I Riyadh

Designed by: Arch. Mona Al Hallaj

Services Provided Architectural Design & Interior Design