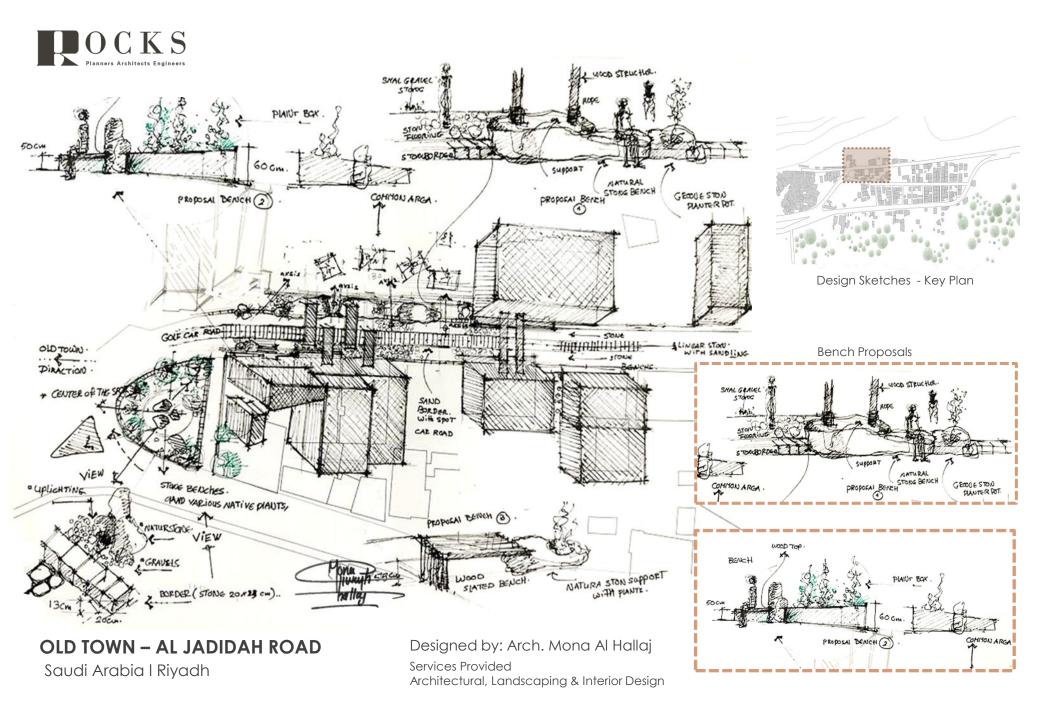

# 06 Our Projects

Cultural Modernism In Architecture

OFFICES COMPLEX Saudi Arabia

Designed by: Arch. Mona Al Hallaj

Services Provided Architectural, Landscaping