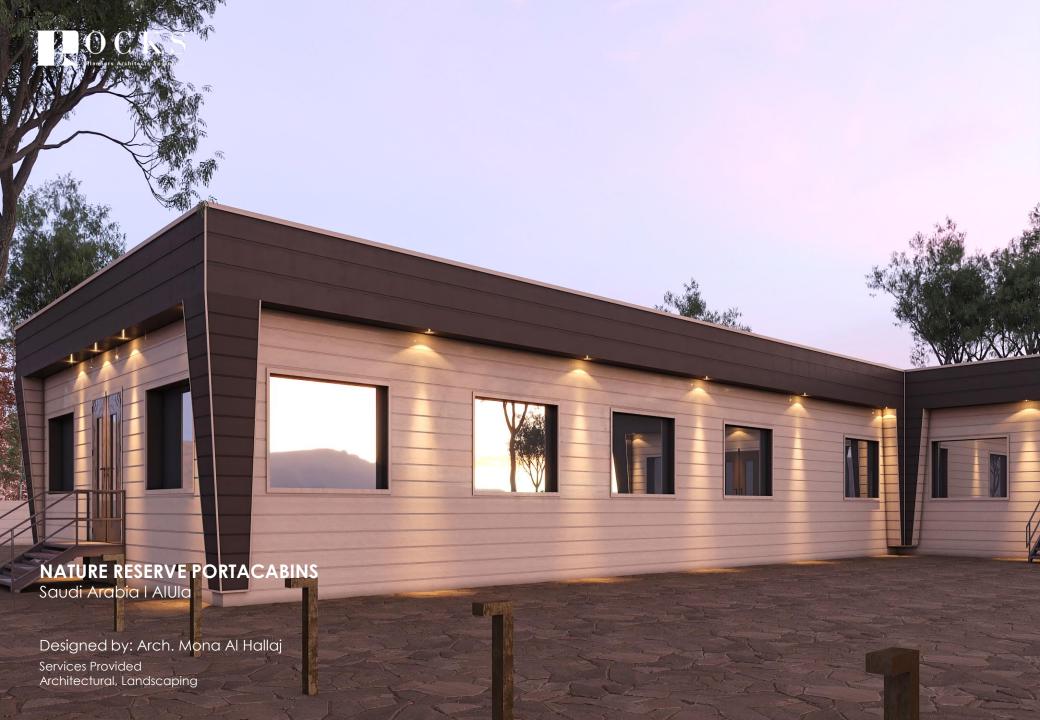

# 06 Our Projects

Cultural Modernism In Architecture

OFFICES COMPLEX Saudi Arabia

Designed by: Arch. Mona Al Hallaj

Services Provided Architectural, Landscaping

## OFFICES COMPLEX Saudi Arabia

Designed by: Arch. Mona Al Hallaj