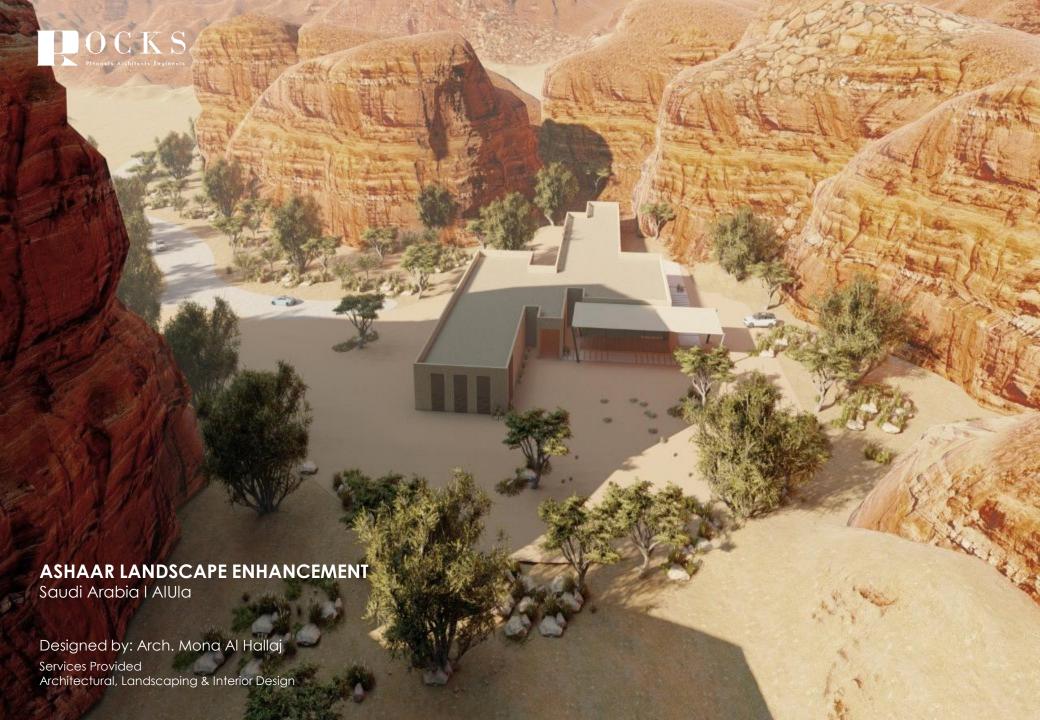

# 06 Our Projects

Cultural Modernism In Architecture

OFFICES COMPLEX Saudi Arabia

Designed by: Arch. Mona Al Hallaj

Services Provided Architectural, Landscaping

## OFFICES COMPLEX Saudi Arabia

Designed by: Arch. Mona Al Hallaj