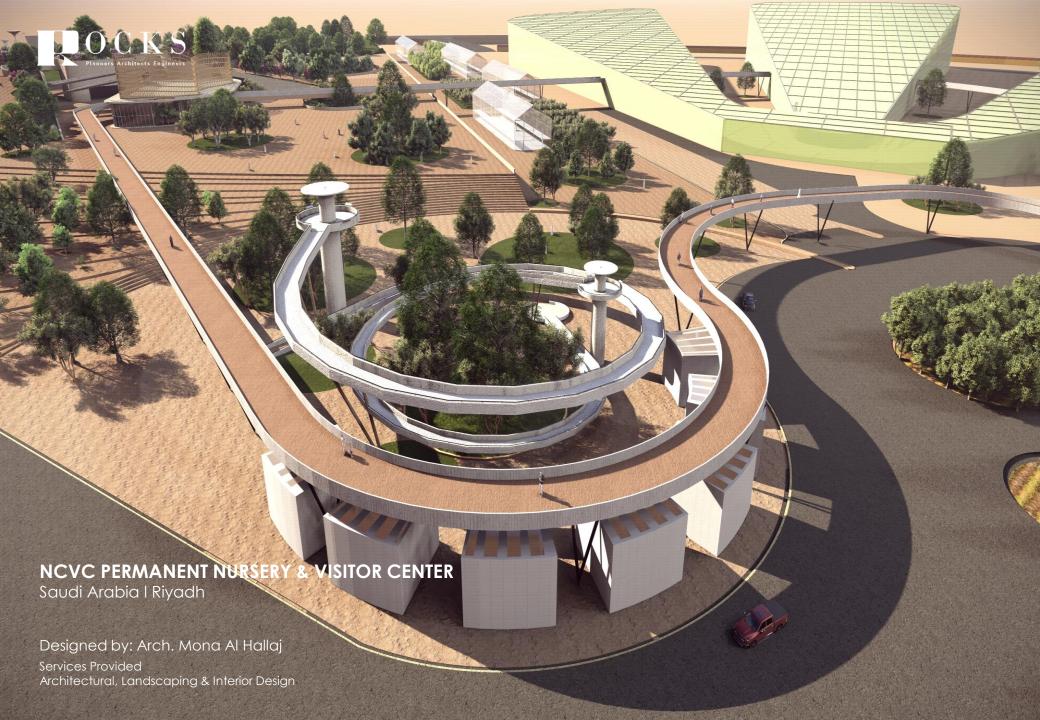

# 06 Our Projects

Cultural Modernism In Architecture

OFFICES COMPLEX Saudi Arabia

Designed by: Arch. Mona Al Hallaj

Services Provided Architectural, Landscaping