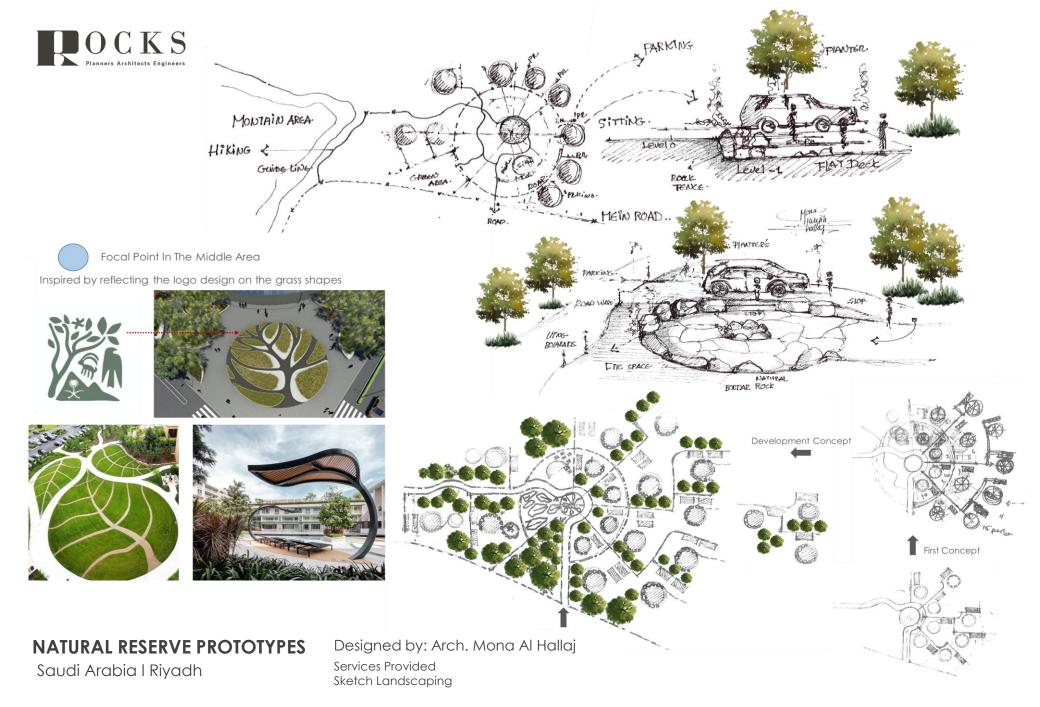

## **PRIVATE VILLA** Saudi Arabia I Riyadh

Designed by: Arch. Mona Al Hallaj Services Provided

Architectural Design & Interior Design

Historical Plants

Organic & Natural Inspiration

Designed by: Arch. Mona Al Hallaj

Services Provided Architectural, Landscaping

Designed by: Arch. Mona Al Hallaj

Services Provided Architectural, Landscaping