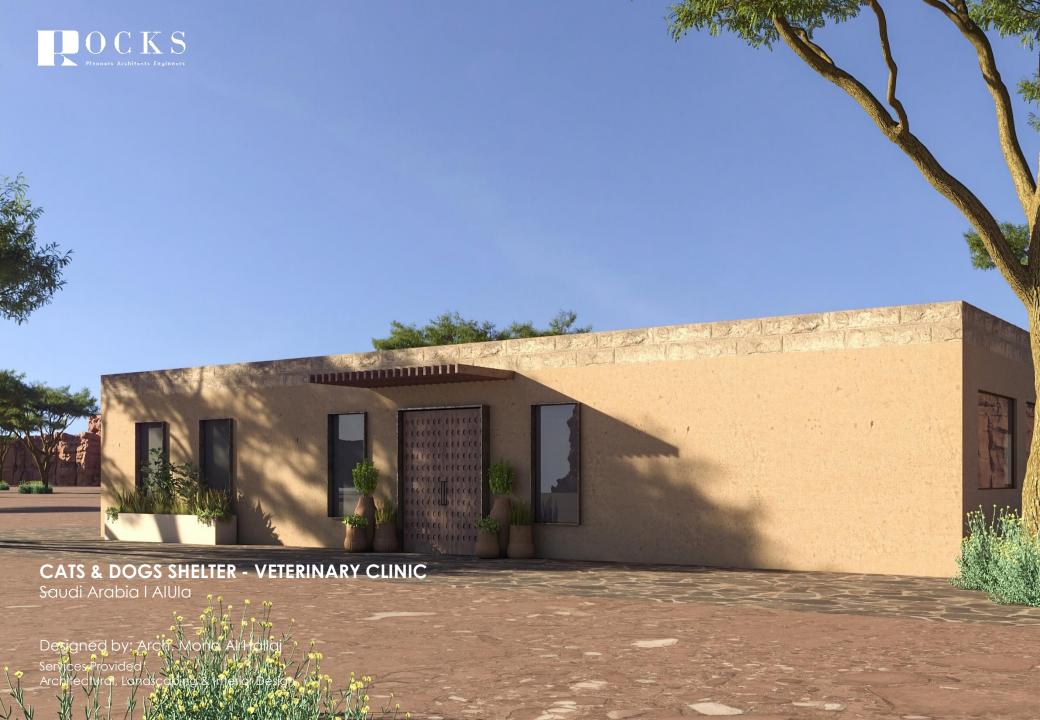

# 06 Our Projects

Cultural Modernism In Architecture

OFFICES COMPLEX Saudi Arabia

Designed by: Arch. Mona Al Hallaj

Services Provided Architectural, Landscaping

## OFFICES COMPLEX Saudi Arabia

Designed by: Arch. Mona Al Hallaj